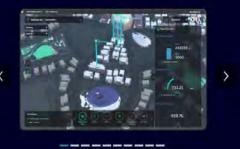

#### A single source of truth for all enabled by IIoT technology

The MindSphere Smart City App gives Expo's organizers a single-pane-ofglass view into metrics from the entire Expo infrastructure – and for some subsystems, even the capability to control them. From management to operations to security, stakeholders use actionable data, for example, to identify sustainability drivers and track KPIs.

Siemens technology, IIoT sensors, and a host of 3rd party systems form the app's IIoT smart city framework with its unprecedented volume, variety, and velocity of data. An inventive custom IoT agent connects its subsystems. Scalable and secure, this agent runs on any platform, OS, and hardware and is reusable with minimal or no changes in code.