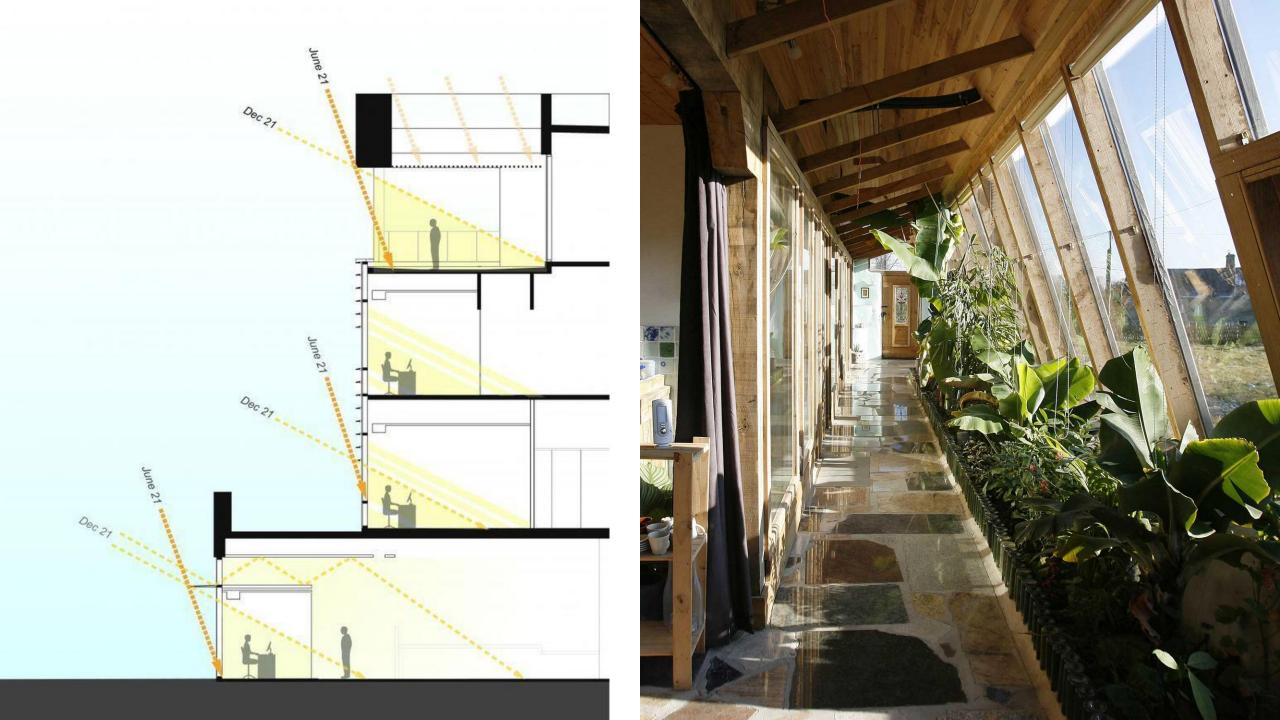

Sustainable Energy Designs

From Rainwater Capture to Microgrids | How to drive sustainability within your home

Yasha Ogg | Sustainable Design Lead