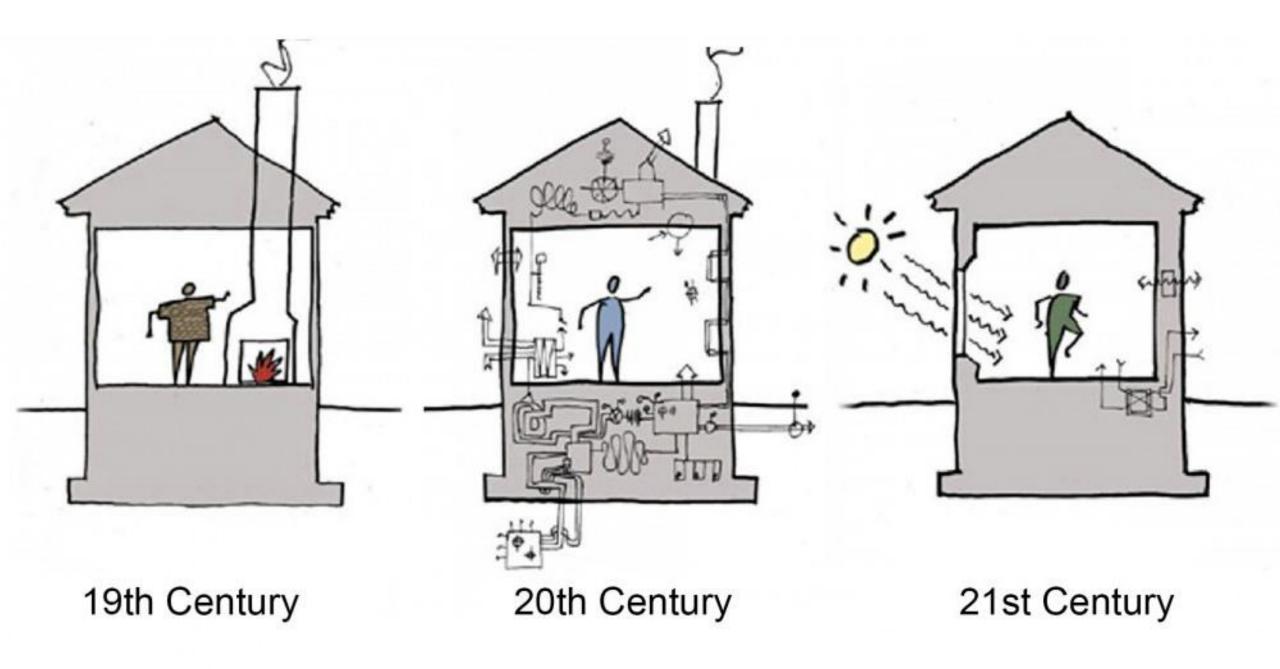

Sustainable Energy Designs

From Rainwater Capture to Microgrids | How to drive sustainability within your home

Yasha Ogg | Sustainable Design Lead