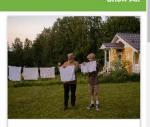

### DRY CLOTHES NATURALLY

In the summer, use a clothes line to dry clothing and reduce your laundry footprint. I will do this for:

Pick One

SUBMIT

Action Points: 30pts. Carbon Credits: ?cc.

Hopping ahead.

Next Level in 1250 pts