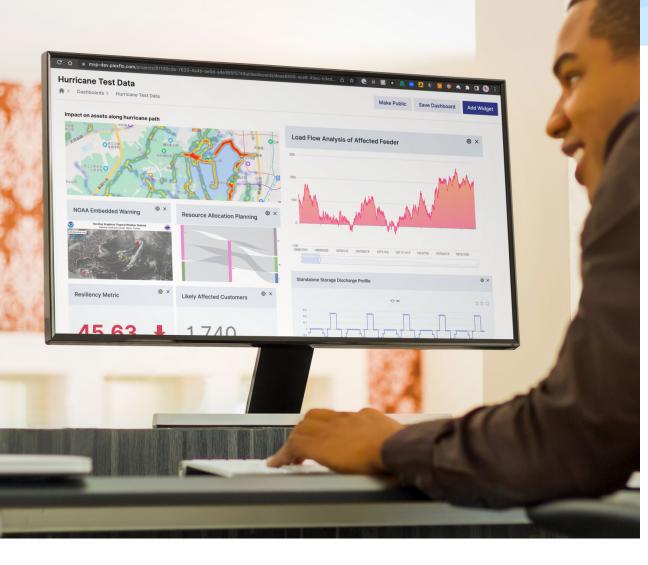

# A potential resiliency solution has 3 components.

1 Physical Security

Rapid Response Resiliency Technology

A.I. Technology

NERC CIP 014 and the NERC Security Guideline for the **Electricity Sector**, a video system is required to visually monitor substations

Voice Signals from the Security Personnel

Image Processing Code running on CCTV Video Acquisiton System

Protection sensors on critical assets (IOTbased)

Early Warning Systems for Operators Data Acquisition systems exists. Technology exists.

Time to connect these.

## Rapid Response Resiliency Technology

- Mobile Substations
- Faster Data Analytics Using Conversational Interface
- Microgrids