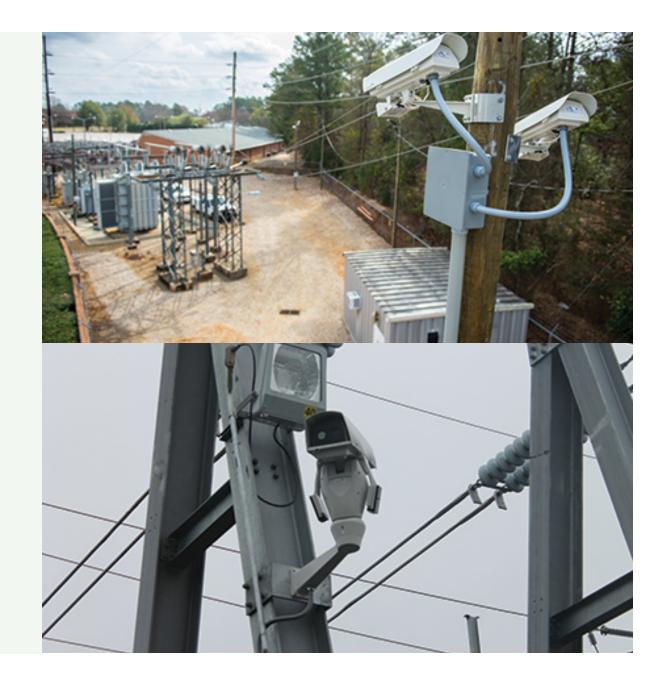

# A potential resiliency solution has 3 components.

1 Physical Security

Rapid Response Resiliency Technology

A.I. Technology

NERC CIP 014 and the NERC Security Guideline for the **Electricity Sector**, a video system is required to visually monitor substations

Voice Signals from the Security Personnel

Image Processing Code running on CCTV Video Acquisiton System

Protection sensors on critical assets (IOTbased)

Early Warning Systems for Operators Data Acquisition systems exists. Technology exists.