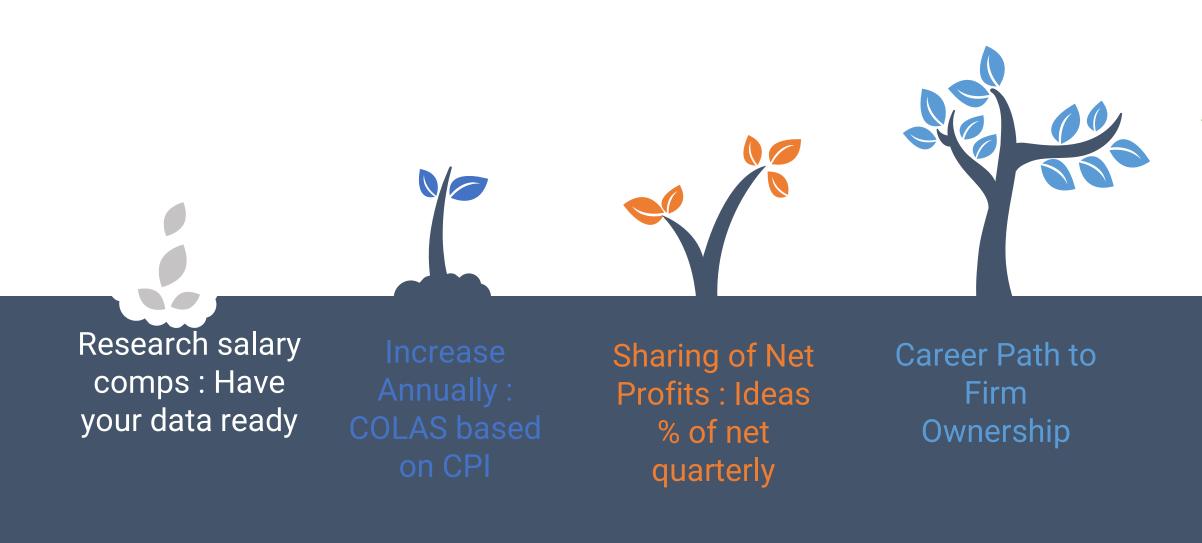

## Sharing Your Profit With Staff : Salary Comps & Research

#### **Profit Sharing**

Career Path to Firm Ownership Establish a Retirement Plan

401k: Most costly & highest mgmt. / Higher contribution rates \$23k / \$7,500 catch up **Simple IRA:** Easiest mgmt. least costly / Lower contribution rates \$16k (\$3,500 catch up) SEP IRA: Usually advisory fee easy mgmt./ Contribution rates based on firm profitability & employee's total compensation/ Max \$69k

Firm Matching/ Contributions Roth Options

By failing to prepare, you are preparing to fail. **Benjamin Franklin** 

- FUNDS FUNDS
- TARGET • INDEX FUNDS • MUTUAL • STOCK